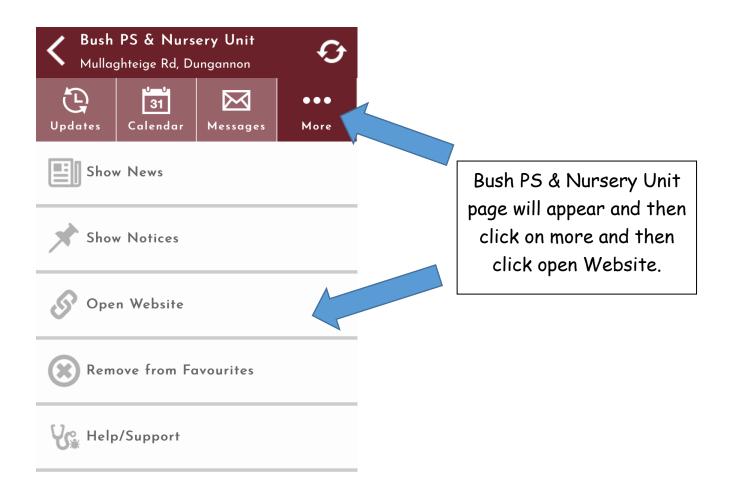

Bready Jubil

Click on Bush PS &

Nursery Unit.

**Bready Jubilee Primary** Cloghboy Rd, Bready

Bush PS & Nursery Unit Mullaghteige Rd, Dungannon