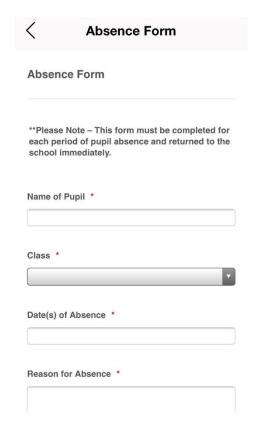

## Absence Form

This form must be completed for each pupil absence and returned to the school.

It will come to the email of the class teacher and the Principal/Vice-Principal.

Please also use this form immediately if someone in your household tests positive for COVID 19 and/or (if outside school hours) email <a href="mailto:info@bush.dungannon.ni.sch.uk">info@bush.dungannon.ni.sch.uk</a> so that we can act quickly and follow PHA guidance.